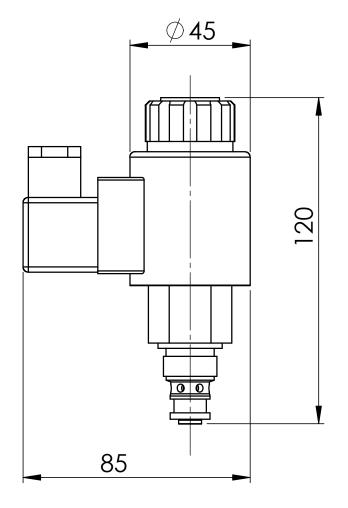

OPERATING PRESSURE- PORT 1-210 BAR, PORT 2-315 BAR FLOW- 30 L/min(8GPM)
HYD FLUID- MINERAL OIL
SEALS- NBR
TEMP- -30 TO + 80 DEG CENTIGRADE
RESPONSE TIME 110 ms
MAX LEAKAGE-0.7CC/min
POWER-30 WATS
VOLTAGE-24VDC/230VAC/110VAC
DUTY CYCLES-CONTINUOUS
PLUG IN CONNECTOR-DIN 43650
CLASS OF INSULATION-IP65

|                        | ICES: | FINISH: |        |      |           | DEBUR AND<br>BREAK SHARP<br>EDGES | DO NOT SCALE DRAWING REVISION |                                                                |            |
|------------------------|-------|---------|--------|------|-----------|-----------------------------------|-------------------------------|----------------------------------------------------------------|------------|
| DRAWN CHK'D APPV'D MFG | NAME  | SIG     | NATURE | DATE |           |                                   |                               | ASM HYDRAULICS PLOT NO-32,SECT-10,PCNTDA, BHOSARI,PUNE- 411026 |            |
| Q.A                    |       |         |        |      | MATERIAL: |                                   |                               | SOL OPERATED DIRECTIONAL POPPET VALVE                          | <b>\</b> 4 |
|                        |       |         |        |      | WEIGHT:   |                                   |                               | SCALE:1:2 SHEET 1 OF 1                                         |            |