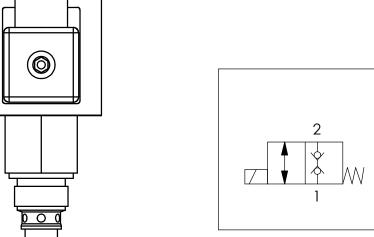

|                        | ICES: | FINISH: |        |      |           | DEBUR AND<br>BREAK SHARP<br>EDGES | DO NOT SCALE DRAWING REVISION |                                                                |            |
|------------------------|-------|---------|--------|------|-----------|-----------------------------------|-------------------------------|----------------------------------------------------------------|------------|
| DRAWN CHK'D APPV'D MFG | NAME  | SIG     | NATURE | DATE |           |                                   |                               | ASM HYDRAULICS PLOT NO-32,SECT-10,PCNTDA, BHOSARI,PUNE- 411026 |            |
| Q.A                    |       |         |        |      | MATERIAL: |                                   |                               | SOL OPERATED DIRECTIONAL POPPET VALVE                          | <b>\</b> 4 |
|                        |       |         |        |      | WEIGHT:   |                                   |                               | SCALE:1:2 SHEET 1 OF 1                                         |            |