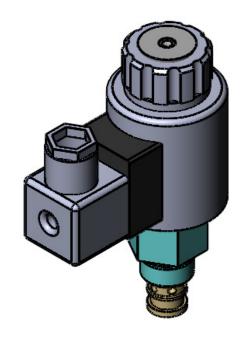

|                        | ICES: | FINISH: |        |      |           | DEBUR AND<br>BREAK SHARP<br>EDGES | DO NOT SCALE DRAWING REVISION |                                                                |            |
|------------------------|-------|---------|--------|------|-----------|-----------------------------------|-------------------------------|----------------------------------------------------------------|------------|
| DRAWN CHK'D APPV'D MFG | NAME  | SIG     | NATURE | DATE |           |                                   |                               | ASM HYDRAULICS PLOT NO-32,SECT-10,PCNTDA, BHOSARI,PUNE- 411026 |            |
| Q.A                    |       |         |        |      | MATERIAL: |                                   |                               | SOL OPERATED DIRECTIONAL POPPET VALVE                          | <b>\</b> 4 |
|                        |       |         |        |      | WEIGHT:   |                                   |                               | SCALE:1:2 SHEET 1 OF 1                                         |            |