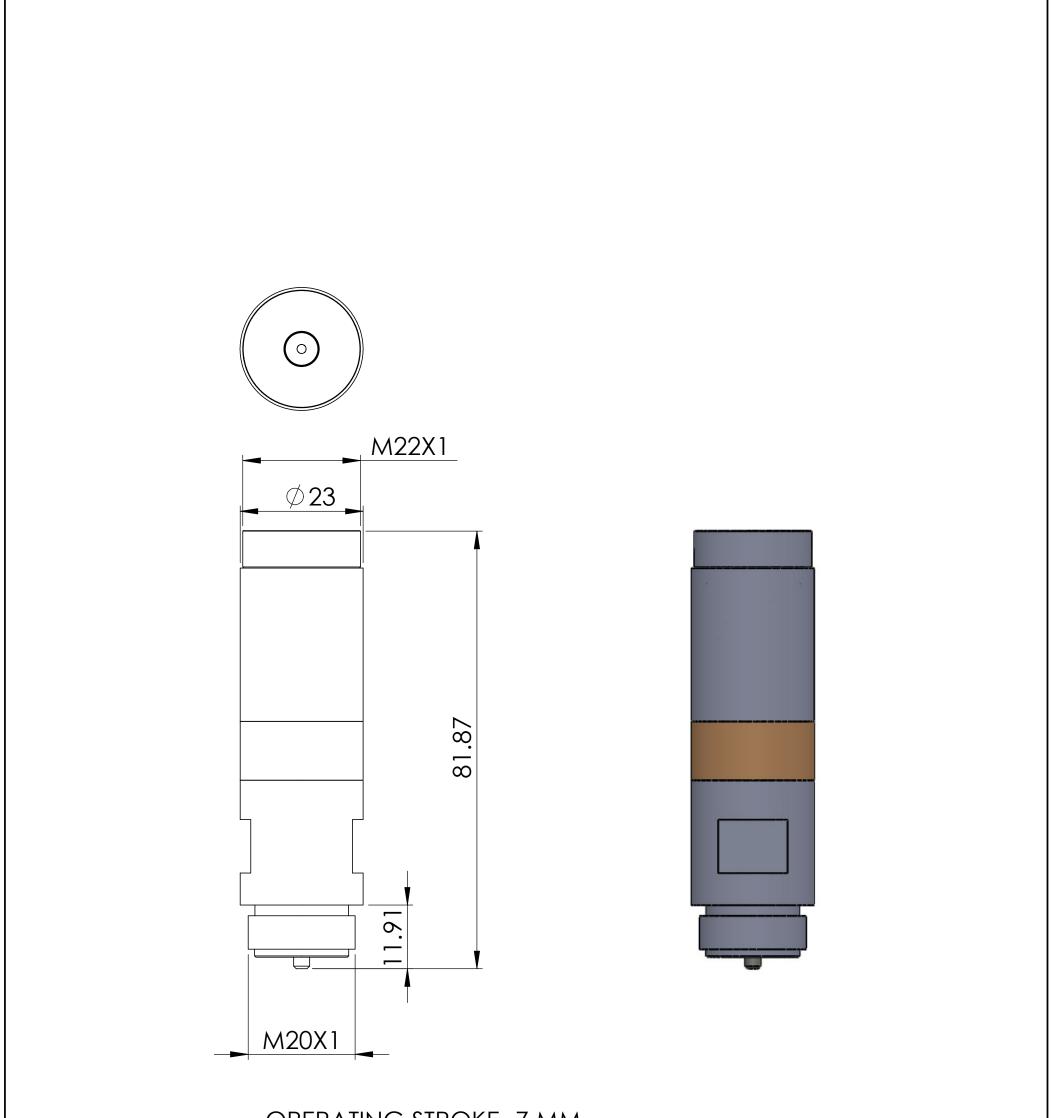

OPERATING STROKE- 7 MM MAX TANK LINE PRESSURE-240 BAR

|        | NCES:<br>R: |           | FINISH: |           |  | debur and<br>break sharp<br>edges |                                             | DO NOT SCALE DRAWING REVISION |              |    |
|--------|-------------|-----------|---------|-----------|--|-----------------------------------|---------------------------------------------|-------------------------------|--------------|----|
|        | NAME        | SIGNATURE | DATE    |           |  |                                   | TITLE:                                      | LE:                           |              |    |
| DRAWN  | ASM         |           | 6.6.15  | 2         |  |                                   | ASM HYDRAULICS<br>PLOT NO 32,SECT-10,PCNTDA |                               |              |    |
| CHK'D  |             |           |         |           |  |                                   |                                             |                               |              |    |
| APPV'D |             |           |         |           |  |                                   | 1                                           | BHOSARI, PUNE-26              |              |    |
| MFG    |             |           |         |           |  |                                   | 1                                           |                               |              |    |
| Q.A    |             |           |         | MATERIAL: |  |                                   | DWG NO.                                     | Assem1                        |              | A4 |
|        |             |           |         | 1         |  |                                   |                                             |                               |              |    |
|        |             |           |         | WEIGHT:   |  |                                   | SCALE:1:1                                   |                               | SHEET 2 OF 2 |    |